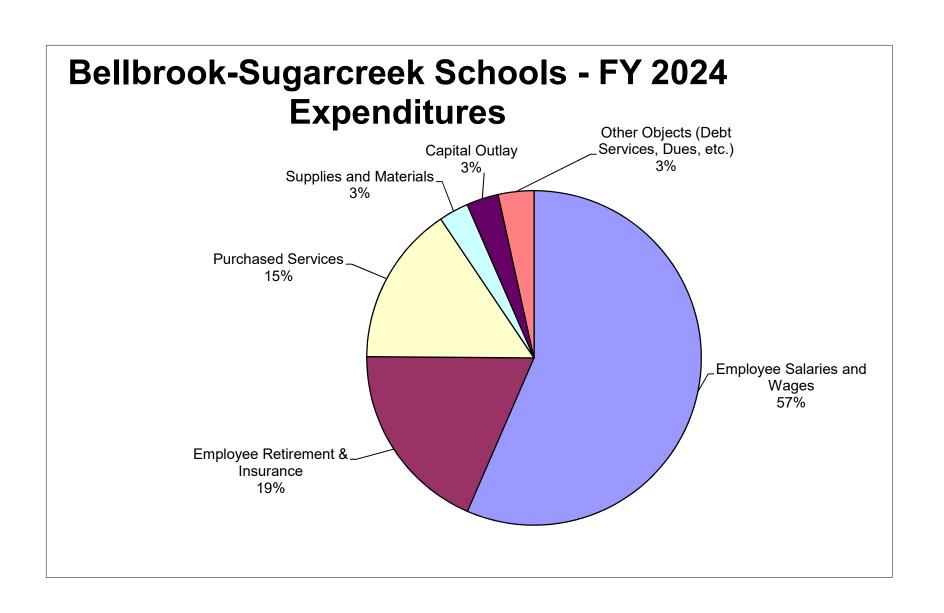

## **Expenditures**

| Employee Salaries and Wages               | \$<br>14,276,921 | 57%  |
|-------------------------------------------|------------------|------|
| Employee Retirement & Insurance           | \$<br>4,700,683  | 19%  |
| Purchased Services                        | \$<br>3,906,607  | 15%  |
| Supplies and Materials                    | \$<br>722,922    | 3%   |
| Capital Outlay                            | \$<br>784,166    | 3%   |
| Other Objects (Debt Services, Dues, etc.) | \$<br>870,856    | 3%   |
|                                           |                  |      |
| Total                                     | \$<br>25,262,155 | 100% |