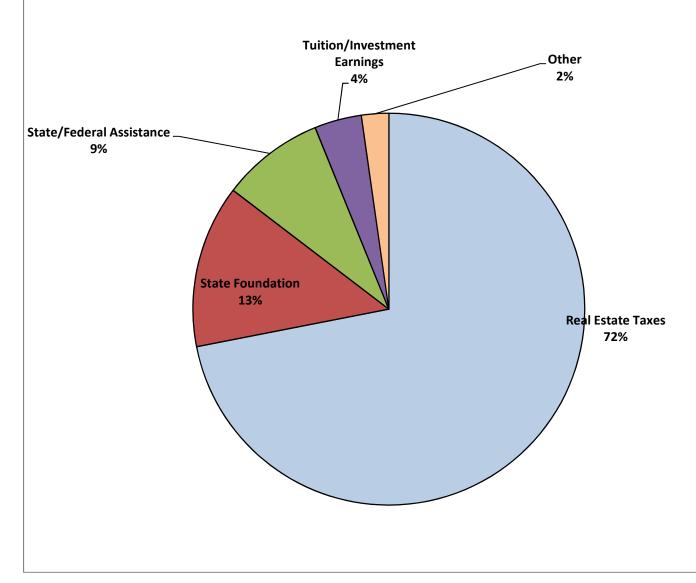

## General Fund

| Revenue                     | Fiscal Year to Date<br>Actual |            | Percentage<br>Of Total |
|-----------------------------|-------------------------------|------------|------------------------|
| Real Estate Taxes           | \$                            | 24,324,725 | 73%                    |
| State Foundation            | \$                            | 4,546,403  | 13%                    |
| State/Federal Assistance    | \$                            | 2,870,987  | 8%                     |
| Tuition/Investment Earnings | \$                            | 1,315,041  | 4%                     |
| Other                       | \$                            | 760,139    | 2%                     |
|                             |                               |            |                        |
| Total                       | \$                            | 33,817,295 | 100%                   |